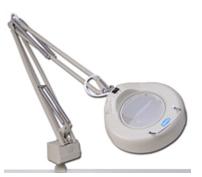

Item # 26501-SIV, ProVue Magnifying Lamp - Ivory, 3 Diopter

## ProVue Magnifying Lamp - Ivory, 3 Diopter

Our most popular magnifying lamp is designed for professionals. It is equipped with an ultra-bright 22-watt circular fluorescent bulb and a Crystal Clear 5", 3-diopter (1.75x) glass lens to provide 360° distortion free viewing. Metal housing is mounted on a 45" spring balanced arm that stays set in any position. Lamp operates at 115 V-AC and comes complete with mounting clamp and a 5-foot power cord. 1 year warranty (excludes bulb). Add to Cart and then select your accessories